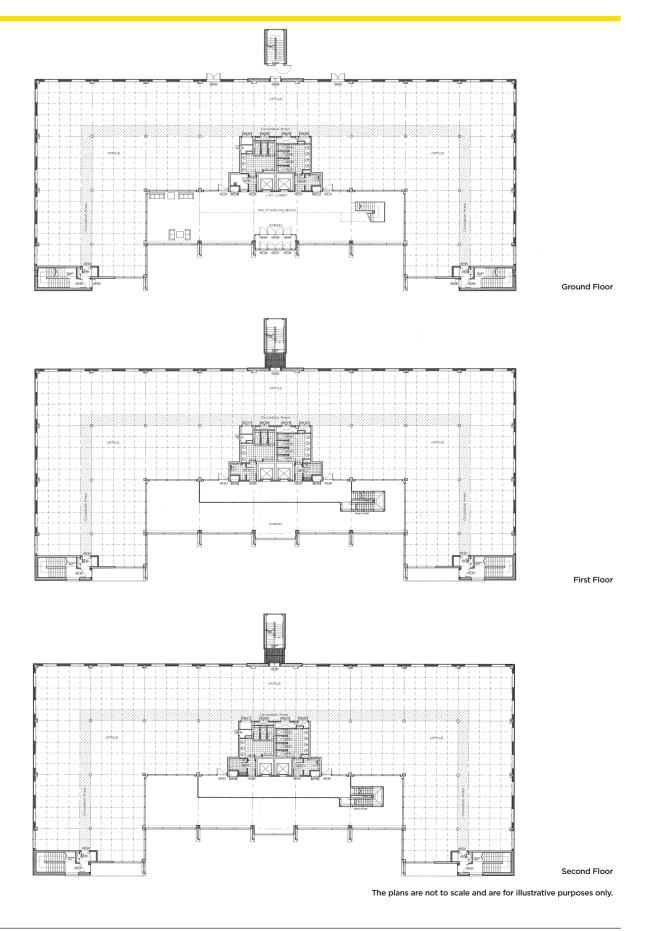

# **Description**

There is an impressive double height glazed atrium and reception area, leading into open plan offices over three floors. There are male and female WCs on each floor with showers and a commercial kitchen and dining area.

The building requires refurbishment and the landlord will make a

contribution and incentive package to facilitate these works.

The building has 153 allocated parking spaces.

The accommodation comprises the following approximate net internal floor areas:

| FLOOR AREA               | SQ FT  | SQ M    |
|--------------------------|--------|---------|
| Reception                | 2,660  | 247.1   |
| Ground floor -<br>Office | 13,401 | 1,245   |
| First Floor -<br>Office  | 13,408 | 1,245.6 |
| Second Floor -<br>Office | 13,408 | 1,245.6 |
| Total                    | 42,877 | 3,983.3 |