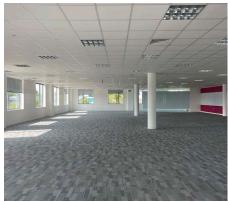

# **Description**

There is an impressive double height glazed atrium and reception area, leading into open plan offices over three floors. There are male and female WCs on each floor with showers and a commercial kitchen and dining area.

The building requires refurbishment and the landlord will make a

contribution and incentive package to facilitate these works.

The building has 153 allocated parking spaces.

The accommodation comprises the following approximate net internal floor areas: