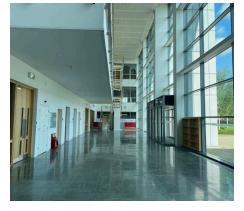

# **Description**

There is an impressive double height glazed atrium and reception area, leading into open plan offices over three floors. There are male and female WCs on each floor with showers and a commercial kitchen and dining area.