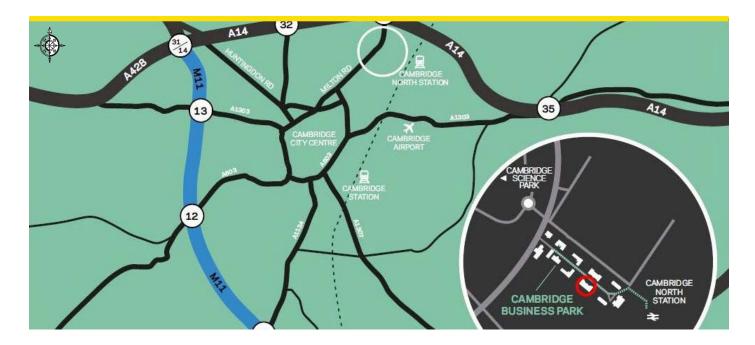

# Location

Cambridge Business Park is located north east of Cambridge city centre easily accessible from the A14 dual carriageway.

The A14, in turn connects with the M11 and A1 with London just 55 miles away. Cambridge North railway station is situated immediately adjacent to the Business Park circa 500m walk, with train services from the station to London Kings Cross, as well as connecting to national rail networks. There is private pedestrian access from the train station for occupiers of Cambridge Business Park.