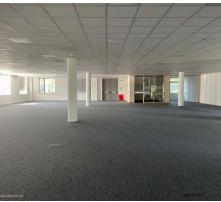

# **Description**

There is an impressive double height glazed atrium and reception area, leading into open plan offices over three floors. There are male and female WCs on each floor with showers and a commercial kitchen and dining area.

The building requires refurbishment and the landlord will make a

contribution and incentive package to facilitate these works.

The building has 153 allocated parking spaces.

The accommodation comprises the following approximate net internal floor areas: